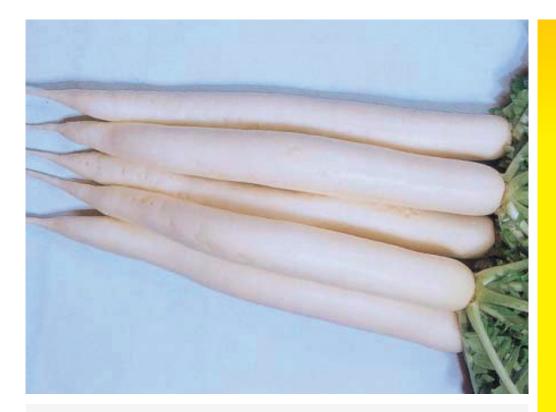

## Long White Chinese

## **Open Pollinated Radish**

- Best scheduled for Summer and Autumn production
- Tall, semi upright foliage
- White neck, 37 40cm long, tapered
- Crispy tender flesh